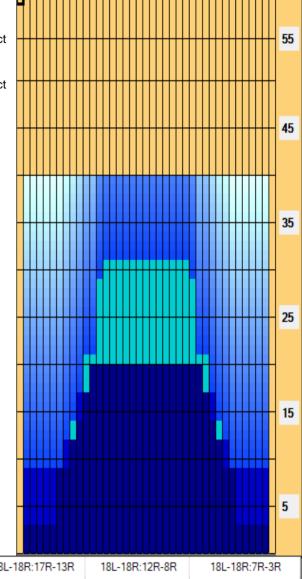

0

850

2100

1250

1850

0

| Item             | 3L-7L:18L-18R        | 8L-12L:18L-18R      | 13L-17L:18L-18R     | 18L-18R:17R-13R      | 18L-18R:12R-8R      | 18L-18R:7R-3R        |
|------------------|----------------------|---------------------|---------------------|----------------------|---------------------|----------------------|
| Description      | Outside Track:Middle | Middle Track:Middle | Inside Track:Middle | MIddle: Inside Track | Middle:Middle Track | Middle:Outside Track |
| Track Zone Ratio | 4.32                 | 1.7                 | 1.01                | 1.01                 | 1.7                 | 4.32                 |