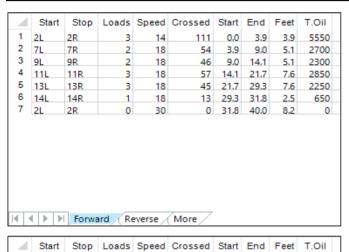

## Lietuvos Boulingo Čempionatas 2020

Oil Pattern Distance: 40 Feet Reverse Brush Drop: 40 Feet Oil Per Board: 50 uL 16.3 mL 6.05 mL 22.35 mL **Forward Oil Total: Reverse Oil Total: Volume Oil Total:** Forward Boards Crossed: 326 Boards **Reverse Boards Crossed:** 121 Boards **Total Boards Crossed:** 447 Boards