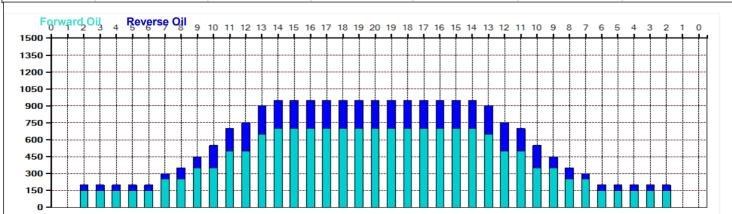

## Lietuvos Boulingo Čempionatas 2020

Oil Pattern Distance: 40 Feet Reverse Brush Drop: 40 Feet Oil Per Board: 50 uL 16.3 mL 6.05 mL 22.35 mL **Forward Oil Total: Reverse Oil Total: Volume Oil Total:** Forward Boards Crossed: 326 Boards **Reverse Boards Crossed:** 121 Boards **Total Boards Crossed:** 447 Boards