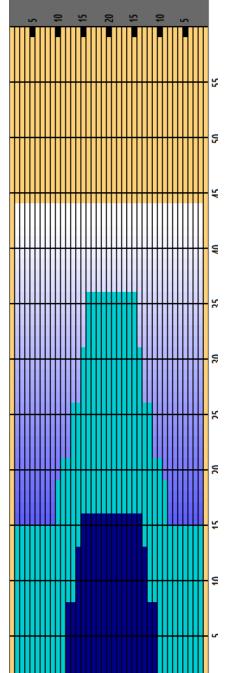

## 05 2020 World Bowling london

Oil Pattern Distance Forward Oil Total

23.65 mL

Reverse Brush Drop Reverse Oil Total

2.9 mL

Oil Per Board Volume Oil Total 50 ul 26.55 mL

| 4 13L   12R   2   18   32 21.60 26.70 5.10 1600     5 15L   14R   2   18   24 26.70 31.80 5.10 1200     6 16L   15R   2   18   20 31.80 36.90 5.10 1000     7 2L   2R   0   22   0 36.90 40.00 3.10 000                                            | 1 2L 2R<br>2 10L 9R | 9        |    |     |       |       | FEET  | 1.OIL |
|----------------------------------------------------------------------------------------------------------------------------------------------------------------------------------------------------------------------------------------------------|---------------------|----------|----|-----|-------|-------|-------|-------|
| 2 10L 9R 2 14 44 15.80 19.70 3.90 2200   3 11L 10R 1 14 20 19.70 21.60 1.90 1000   4 13L 12R 2 18 32 21.60 26.70 5.10 1600   5 15L 14R 2 18 24 26.70 31.80 5.10 1200   6 16L 15R 2 18 20 31.80 36.90 5.10 1000   7 2L 2R 0 22 0 36.90 40.00 3.10 0 | 2 10L 9R            |          | 14 | 333 |       |       |       |       |
| 3 11L 10R 1 14 20 19.70 21.60 1.90 1000   4 13L 12R 2 18 32 21.60 26.70 5.10 1600   5 15L 14R 2 18 24 26.70 31.80 5.10 1200   6 16L 15R 2 18 20 31.80 36.90 5.10 1000   7 2L 2R 0 22 0 36.90 40.00 3.10 0                                          |                     | -        |    | 333 | 0.00  | 15.80 | 15.80 | 16650 |
| 4 13L   12R   2   18   32 21.60 26.70 5.10 1600     5 15L   14R   2   18   24 26.70 31.80 5.10 1200     6 16L   15R   2   18   20 31.80 36.90 5.10 1000     7 2L   2R   0   22   0 36.90 40.00 3.10 000                                            | 2 111 100           |          | 14 | 44  | 15.80 | 19.70 | 3.90  | 2200  |
| 5 15L 14R 2 18 24 26.70 31.80 5.10 1200   6 16L 15R 2 18 20 31.80 36.90 5.10 1000   7 2L 2R 0 22 0 36.90 40.00 3.10 0                                                                                                                              | 3 116 101           | <b>1</b> | 14 | 20  | 19.70 | 21.60 | 1.90  | 1000  |
| 6 16L 15R 2 18 20 31.80 36.90 5.10 1000 7 2L 2R 0 22 0 36.90 40.00 3.10 0                                                                                                                                                                          | 4 13L 12F           | 2        | 18 | 32  | 21.60 | 26.70 | 5.10  | 1600  |
| 7 2L 2R 0 22 0 36.90 40.00 3.10 0                                                                                                                                                                                                                  | 5 15L 14F           | R 2      | 18 | 24  | 26.70 | 31.80 | 5.10  | 1200  |
|                                                                                                                                                                                                                                                    | 6 16L 15F           | 2        | 18 | 20  | 31.80 | 36.90 | 5.10  | 1000  |
| 8 2L 2R 0 26 0 40.00 44.00 4.00 0                                                                                                                                                                                                                  | 7 2L 2R             | 0        | 22 | 0   | 36.90 | 40.00 | 3.10  | 0     |
|                                                                                                                                                                                                                                                    | 8 2L 2R             | 0        | 26 | 0   | 40.00 | 44.00 | 4.00  | 0     |
|                                                                                                                                                                                                                                                    |                     |          |    |     |       |       |       |       |
|                                                                                                                                                                                                                                                    |                     |          |    |     |       |       |       |       |
|                                                                                                                                                                                                                                                    |                     |          |    |     |       |       |       |       |
|                                                                                                                                                                                                                                                    |                     |          |    |     |       |       |       |       |
|                                                                                                                                                                                                                                                    |                     |          |    |     |       |       |       |       |

|   | START | STOP | LOADS | SPEED | CROSSED | START | END   | FEET   | T.OIL |
|---|-------|------|-------|-------|---------|-------|-------|--------|-------|
| 1 | 2L    | 2R   | 0     | 30    | 0       | 44.00 | 16.00 | -28.00 | 0     |
| 2 | 15L   | 14R  | 1     | 22    | 12      | 16.00 | 12.90 | -3.10  | 600   |
| 3 | 14L   | 13R  | 2     | 18    | 28      | 12.90 | 7.80  | -5.10  | 1400  |
| 4 | 12L   | 11R  | 1     | 14    | 18      | 7.80  | 5.90  | -1.90  | 900   |
| 5 | 2L    | 2R   | 0     | 10    | 0       | 5.90  | 0.00  | -5.90  | 0     |
|   |       |      |       |       |         |       |       |        |       |
|   |       |      |       |       |         |       |       |        |       |
|   |       |      |       |       |         |       |       |        |       |