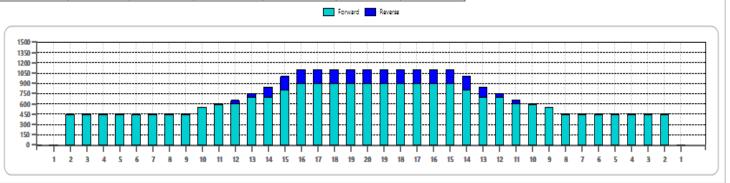

## This Pattern Up Loaded From Slot # 5 In Lane

Machine On 4/7/2022 12:04 PM

| Item             | 3L-7L:18L-18R  | 8L-12L:18L-18R | 13L-17L:18L-18R | 18L-18R:17R-13R | 18L-18R:12R-8R | 18L-18R:7R-3R  |
|------------------|----------------|----------------|-----------------|-----------------|----------------|----------------|
| Description      | Outside:Middle | Middle:Middle  | Inside:Middle   | Mlddle: Inside  | Middle:Middle  | Middle:Outside |
| Track Zone Ratio | 2.44           | 2.04           | 1.15            | 1.07            | 1.83           | 2.44           |