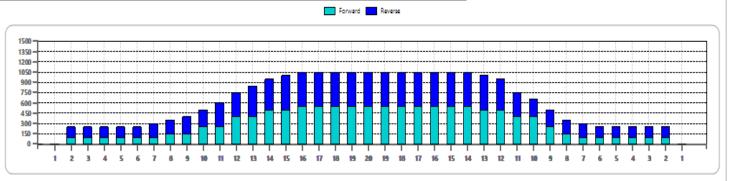

## **BEATEN PATH 4541**

Oil Pattern Distance Forward Oil Total

12.05 mL

Reverse Brush Drop Reverse Oil Total

12.2 mL

Oil Per Board Volume Oil Total 50 ul 24.25 mL

|   | START | STOP | LOADS | SPEED | CROSSED | START | END   | FEET | T.OIL |
|---|-------|------|-------|-------|---------|-------|-------|------|-------|
| 1 | 2L    | 2R   | 2     | 10    | 74      | 0.00  | 1.40  | 1.40 | 3700  |
| 2 | 8L    | 8R   | 1     | 14    | 25      | 1.40  | 3.30  | 1.90 | 1250  |
| 3 | 10L   | 9R   | 2     | 14    | 44      | 3.30  | 7.20  | 3.90 | 2200  |
| 4 | 12L   | 10R  | 3     | 14    | 57      | 7.20  | 13.10 | 5.90 | 2850  |
| 5 | 14L   | 12R  | 2     | 14    | 30      | 13.10 | 17.00 | 3.90 | 1500  |
| 6 | 16L   | 14R  | 1     | 18    | 11      | 17.00 | 19.50 | 2.50 | 550   |
| 7 | 2L    | 2R   | 0     | 18    | 0       | 19.50 | 27.00 | 7.50 | 0     |
| 8 | 2L    | 2R   | 0     | 22    | 0       | 27.00 | 34.00 | 7.00 | 0     |
| 9 | 2L    | 2R   | 0     | 26    | 0       | 34.00 | 41.00 | 7.00 | 0     |
|   |       |      |       |       |         |       |       |      |       |
|   |       |      |       |       |         |       |       |      |       |
|   |       |      |       |       |         |       |       |      |       |
|   |       |      |       |       |         |       |       |      |       |

|   | START | STOP | LOADS | SPEED | CROSSED | START | END   | FEET  | T.OIL |
|---|-------|------|-------|-------|---------|-------|-------|-------|-------|
| 1 | 2L    | 2R   | 0     | 30    | 0       | 41.00 | 32.00 | -9.00 | 0     |
| 2 | 15L   | 13R  | 1     | 22    | 13      | 32.00 | 28.90 | -3.10 | 650   |
| 3 | 13L   | 12R  | 2     | 18    | 32      | 28.90 | 23.80 | -5.10 | 1600  |
| 4 | 11L   | 11R  | 2     | 18    | 38      | 23.80 | 18.70 | -5.10 | 1900  |
| 5 | 9L    | 9R   | 1     | 18    | 23      | 18.70 | 16.20 | -2.50 | 1150  |
| 6 | 7L    | 7R   | 1     | 14    | 27      | 16.20 | 14.30 | -1.90 | 1350  |
| 7 | 2L    | 2R   | 3     | 14    | 111     | 14.30 | 8.40  | -5.90 | 5550  |
| 8 | 2L    | 2R   | 0     | 14    | 0       | 8.40  | 0.00  | -8.40 | 0     |
|   |       |      |       |       |         |       |       |       |       |
|   |       |      |       |       |         |       |       |       |       |
|   |       |      |       |       |         |       |       |       |       |
|   |       |      |       |       |         |       |       |       |       |
|   |       |      |       |       |         |       |       |       |       |