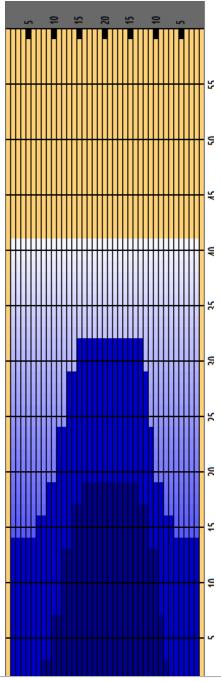

## **BEATEN PATH 4541**

Oil Pattern Distance Forward Oil Total

12.05 mL

Reverse Brush Drop Reverse Oil Total

12.2 mL

Oil Per Board Volume Oil Total 50 ul 24.25 mL

|   | START | STOP | LOADS | SPEED | CROSSED | START | END   | FEET | T.OIL |
|---|-------|------|-------|-------|---------|-------|-------|------|-------|
| 1 | 2L    | 2R   | 2     | 10    | 74      | 0.00  | 1.40  | 1.40 | 3700  |
| 2 | 8L    | 8R   | 1     | 14    | 25      | 1.40  | 3.30  | 1.90 | 1250  |
| 3 | 10L   | 9R   | 2     | 14    | 44      | 3.30  | 7.20  | 3.90 | 2200  |
| 4 | 12L   | 10R  | 3     | 14    | 57      | 7.20  | 13.10 | 5.90 | 2850  |
| 5 | 14L   | 12R  | 2     | 14    | 30      | 13.10 | 17.00 | 3.90 | 1500  |
| 6 | 16L   | 14R  | 1     | 18    | 11      | 17.00 | 19.50 | 2.50 | 550   |
| 7 | 2L    | 2R   | 0     | 18    | 0       | 19.50 | 27.00 | 7.50 | 0     |
| 8 | 2L    | 2R   | 0     | 22    | 0       | 27.00 | 34.00 | 7.00 | 0     |
| 9 | 2L    | 2R   | 0     | 26    | 0       | 34.00 | 41.00 | 7.00 | 0     |
|   |       |      |       |       |         |       |       |      |       |
|   |       |      |       |       |         |       |       |      |       |
|   |       |      |       |       |         |       |       |      |       |
|   |       |      |       |       |         |       |       |      |       |

|   | START | STOP | LOADS | SPEED | CROSSED | START | END   | FEET  | T.OIL |
|---|-------|------|-------|-------|---------|-------|-------|-------|-------|
| 1 | 2L    | 2R   | 0     | 30    | 0       | 41.00 | 32.00 | -9.00 | 0     |
| 2 | 15L   | 13R  | 1     | 22    | 13      | 32.00 | 28.90 | -3.10 | 650   |
| 3 | 13L   | 12R  | 2     | 18    | 32      | 28.90 | 23.80 | -5.10 | 1600  |
| 4 | 11L   | 11R  | 2     | 18    | 38      | 23.80 | 18.70 | -5.10 | 1900  |
| 5 | 9L    | 9R   | 1     | 18    | 23      | 18.70 | 16.20 | -2.50 | 1150  |
| 6 | 7L    | 7R   | 1     | 14    | 27      | 16.20 | 14.30 | -1.90 | 1350  |
| 7 | 2L    | 2R   | 3     | 14    | 111     | 14.30 | 8.40  | -5.90 | 5550  |
| 8 | 2L    | 2R   | 0     | 14    | 0       | 8.40  | 0.00  | -8.40 | 0     |
|   |       |      |       |       |         |       |       |       |       |
|   |       |      |       |       |         |       |       |       |       |
|   |       |      |       |       |         |       |       |       |       |
|   |       |      |       |       |         |       |       |       |       |
|   |       |      |       |       |         |       |       |       |       |

## This Pattern Up Loaded From Slot # 11 In Lane Machine On 9/15/2021 5:08 PM

2.02

4.04

Track Zone Ratio

Item
3L-7L:18L-18R
8L-12L:18L-18R
13L-17L:18L-18R
18L-18R:17R-13R
18L-18R:12R-8R
18L-18R:7R-3R

Description
Outside:Middle Middle:Middle Inside:Middle Middle:Middle Middle:Middle:Middle Middle:Middle:Middle:Middle Middle:Middle:Middle:Middle:Middle:Middle:Middle:Middle:Middle:Middle:Middle:Middle:Middle:Middle:Middle:Middle:Middle:Middle:Middle:Middle:Middle:Middle:Middle:Middle:Middle:Middle:Middle:Middle:Middle:Middle:Middle:Middle:Middle:Middle:Middle:Middle:Middle:Middle:Middle:Middle:Middle:Middle:Middle:Middle:Middle:Middle:Middle:Middle:Middle:Middle:Middle:Middle:Middle:Middle:Middle:Middle:Middle:Middle:Middle:Middle:Middle:Middle:Middle:Middle:Middle:Middle:Middle:Middle:Middle:Middle:Middle:Middle:Middle:Middle:Middle:Middle:Middle:Middle:Middle:Middle:Middle:Middle:Middle:Middle:Middle:Middle:Middle:Middle:Middle:Middle:Middle:Middle:Middle:Middle:Middle:Middle:Middle:Middle:Middle:Middle:Middle:Middle:Middle:Middle:Middle:Middle:Middle:Middle:Middle:Middle:Middle:Middle:Middle:Middle:Middle:Middle:Middle:Middle:Middle:Middle:Middle:Middle:Middle:Middle:Middle:Middle:Middle:Middle:Middle:Middle:Middle:Middle:Middle:Middle:Middle:Middle:Middle:Middle:Middle:Middle:Middle:Middle:Middle:Middle:Middle:Middle:Middle:Middle:Middle:Middle:Middle:Middle:Middle:Middle:Middle:Middle:Middle:Middle:Middle:Middle:Middle:Middle:Middle:Middle:Mid