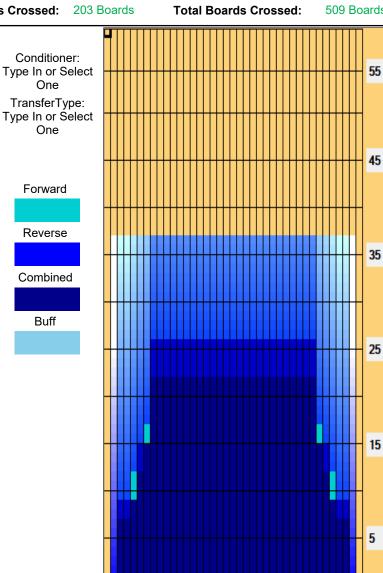

## Melga O'Learys 2022 - 2023

37 Feet 37 Feet Oil Per Board: 50 uL Oil Pattern Distance: Reverse Brush Drop: Forward Oil Total: 15.3 mL **Reverse Oil Total:** 10.15 mL **Volume Oil Total:** 25.45 mL Forward Boards Crossed: 306 Boards Reverse Boards Crossed: 203 Boards **Total Boards Crossed:** 509 Boards