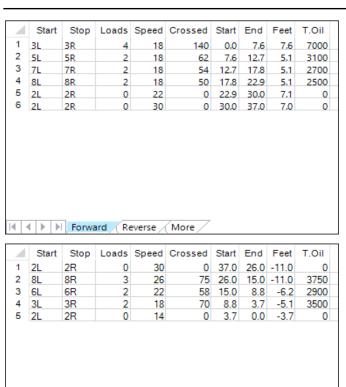

## Melga O'Learys 2022 - 2023

37 Feet 37 Feet Oil Per Board: 50 uL Oil Pattern Distance: Reverse Brush Drop: Forward Oil Total: 15.3 mL **Reverse Oil Total:** 10.15 mL **Volume Oil Total:** 25.45 mL Forward Boards Crossed: 306 Boards Reverse Boards Crossed: 203 Boards **Total Boards Crossed:** 509 Boards