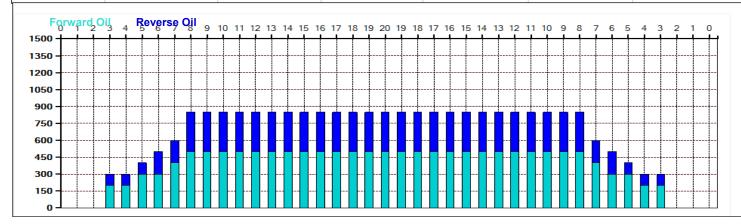

## Melga O'Learys 2022 - 2023

37 Feet 37 Feet Oil Per Board: 50 uL Oil Pattern Distance: Reverse Brush Drop: Forward Oil Total: 15.3 mL **Reverse Oil Total:** 10.15 mL **Volume Oil Total:** 25.45 mL Forward Boards Crossed: 306 Boards Reverse Boards Crossed: 203 Boards **Total Boards Crossed:** 509 Boards