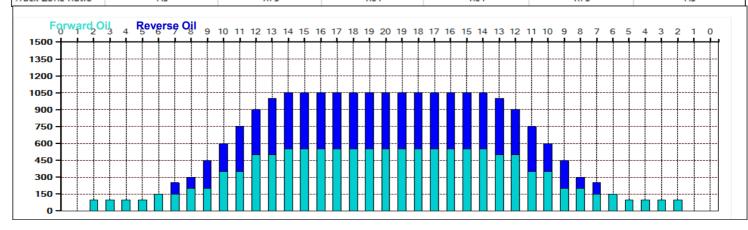

## 2020 LBL #4

55

45

35

25

15

5

Oil Pattern Distance: 39 Feet 39 Feet Oil Per Board: Reverse Brush Drop: 50 uL Forward Oil Total: 12.75 mL **Reverse Oil Total:** 10.5 mL **Volume Oil Total:** 23.25 mL Forward Boards Crossed: 255 Boards Reverse Boards Crossed: 210 Boards 465 Boards **Total Boards Crossed:** 

| 4 | Start | Stop | Loads | Speed | Crossed | Start | End  | Feet | T.Oil |
|---|-------|------|-------|-------|---------|-------|------|------|-------|
| 1 | 2L    | 2R   | 2     | 14    | 74      | 0.0   | 1.9  | 1.9  | 3700  |
| 2 | 6L    | 6R   | 1     | 14    | 29      | 1.9   | 3,8  | 1.9  | 1450  |
| 3 | 8L    | 8R   | 1     | 14    | 25      | 3.8   | 5.7  | 1.9  | 1250  |
| 4 | 10L   | 10R  | 3     | 14    | 63      | 5.7   | 11.6 | 5.9  | 3150  |
| 5 | 12L   | 12R  | 3     | 18    | 51      | 11.6  | 19.2 | 7.6  | 2550  |
| 3 | 14L   | 14R  | 1     | 18    | 13      | 19.2  | 21.7 | 2.5  | 650   |
| 7 | 2L    | 2R   | 0     | 18    | 0       | 21.7  | 26.0 | 4.3  | 0     |
| 3 | 2L    | 2R   | 0     | 22    | 0       | 26.0  | 32.0 | 6.0  | 0     |
| 9 | 2L    | 2R   | 0     | 30    | 0       | 32.0  | 39.0 | 7.0  | 0     |
|   |       |      |       |       |         |       |      |      |       |

| 4 | Start | Stop | Loads | Speed | Crossed | Start | End  | Feet | T.Oil |
|---|-------|------|-------|-------|---------|-------|------|------|-------|
| 1 | 2L    | 2R   | 0     | 30    | 0       | 39.0  | 32.0 | -7.0 | 0     |
| 2 | 13L   | 13R  | 2     | 22    | 30      | 32.0  | 25.8 | -6.2 | 1500  |
| 3 | 11L   | 11R  | 3     | 18    | 57      | 25.8  | 18.2 | -7.6 | 2850  |
| 4 | 9L    | 9R   | 3     | 18    | 69      | 18.2  | 10.6 | -7.6 | 3450  |
| 5 | 7L    | 7R   | 2     | 18    | 54      | 10.6  | 5.5  | -5.1 | 2700  |
| 6 | 2L    | 2R   | 0     | 14    | 0       | 5.5   | 0.0  | -5.5 | 0     |