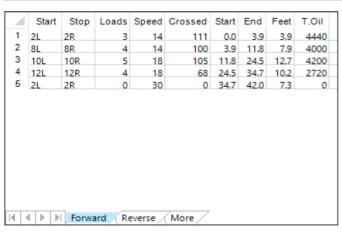

## StrikeHouse#2

38 Feet Oil Pattern Distance: 42 Feet **Reverse Brush Drop:** Oil Per Board: 40 uL 15.36 mL 7.96 mL 23.32 mL **Forward Oil Total: Reverse Oil Total: Volume Oil Total:** Forward Boards Crossed: 384 Boards Reverse Boards Crossed: 199 Boards 583 Boards **Total Boards Crossed:** 