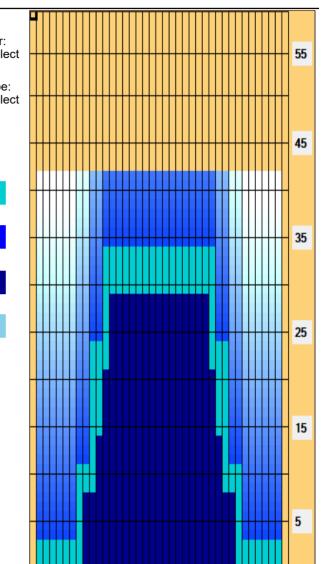

## StrikeHouse#2

38 Feet Oil Pattern Distance: 42 Feet **Reverse Brush Drop:** Oil Per Board: 40 uL 15.36 mL 7.96 mL 23.32 mL **Forward Oil Total: Reverse Oil Total: Volume Oil Total:** Forward Boards Crossed: 384 Boards Reverse Boards Crossed: 199 Boards 583 Boards **Total Boards Crossed:** 